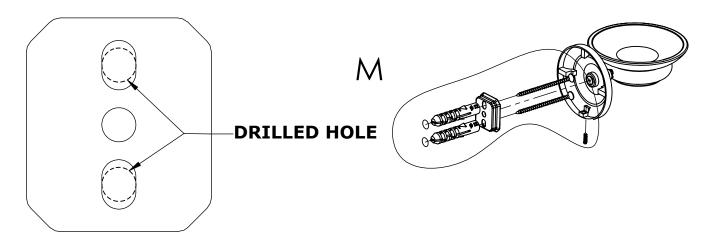

#### Step 1: Drill holes in Wall for screw anchors and attach Mounting Plate to Wall

Determine your desired location for installation and make a mark for the location of the mounting plate. Remove mounting plate from backplate by loosening set screw in backplate as pictured below. Place center hole of mounting plate over mark made above. Make 2 marks where mounting screws will be placed as shown below. Drill hole at each of the marks. (You may substitute other style mounting anchors or screws if desired). Place anchors into the holes made. Place mounting plate over holes and secure to mounting surface using screws as shown below.