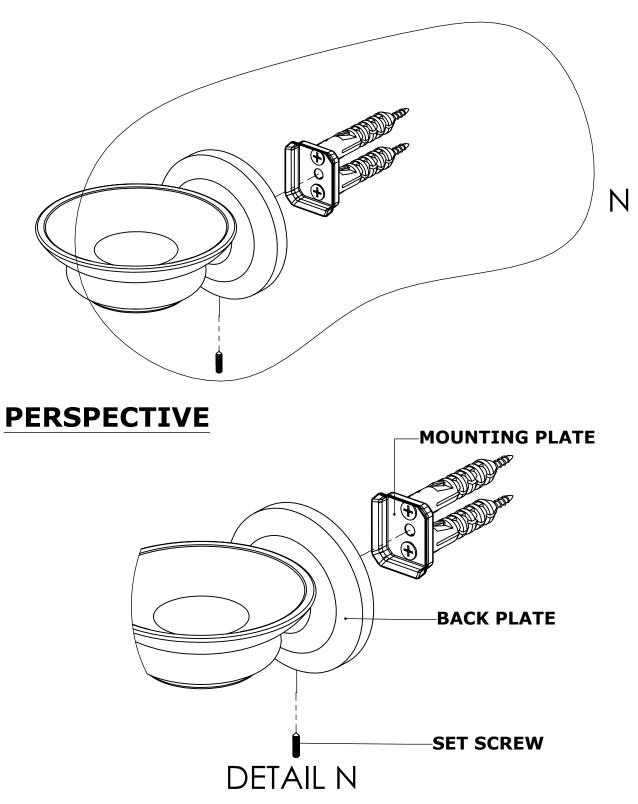

### PERSPECTIVE

### Step 2: Attach Bracket to Mounting Plate.

Place bracket on mounting plate and secure by tightening set screw as shown below.

No portion of this document or any artwork contained herein should reproduced in any way without the written conset of ALLIED BRASS INC.