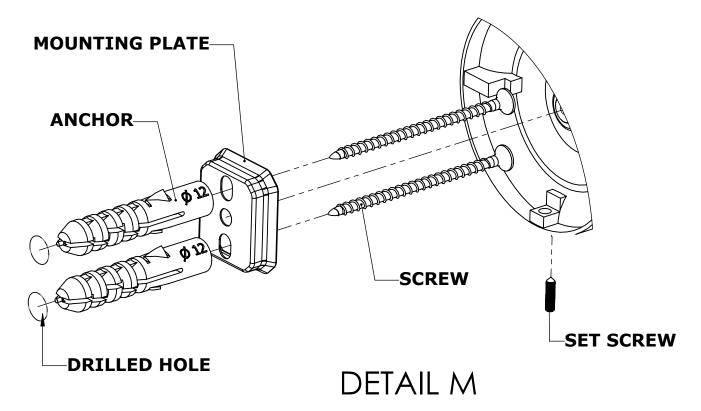

#### Step 1: Drill holes in Wall for screw anchors and attach Mounting Plate to Wall

Determine your desired location for installation and make a mark for the location of the mounting plate. Remove mounting plate from backplate by loosening set screw in backplate as pictured below. Place center hole of mounting plate over mark made above. Make 2 marks where mounting screws will be placed as shown below. Drill hole at each of the marks. (You may substitute other style mounting anchors or screws if desired). Place anchors into the holes made. Place mounting plate over holes and secure to mounting surface using screws as shown below.